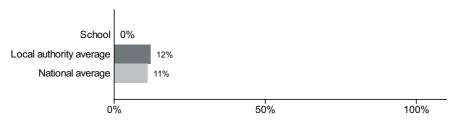

## Reading, writing and maths combined

#### Percentage of pupils achieving the higher standard

Number of pupils = 44

Percentage achieving the higher standard