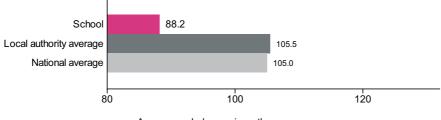

## Average scaled score in:

#### Maths

Number of pupils = 44

Average scaled score in maths