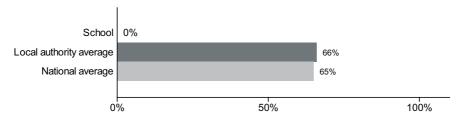

## Reading, writing and maths combined

#### Percentage of pupils achieving the expected standard or higher

Number of pupils = 44

Percentage achieving the expected standard or higher