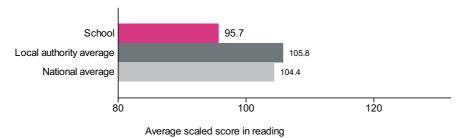

----|
| Number of pupils = 43           | Number of pupils = 43           | Number of pupils = 43           |
| Pupils with adjusted scores = 2 | Pupils with adjusted scores = 1 | Pupils with adjusted scores = 0 |
| Average -1.89                   | Average -1.60                   | Below average -1.83             |
| Confidence interval -3.7 to 0.0 | Confidence interval -3.3 to 0.1 | Confidence interval             |

## Reading, writing and maths combined

#### Percentage of pupils achieving the expected standard or higher

Number of pupils = 44



Percentage achieving the expected standard or higher

#### Percentage of pupils achieving the higher standard

Number of pupils = 44



Percentage achieving the higher standard

## Average scaled score in:

### Reading

Number of pupils = 44



#### Maths

Number of pupils = 44



Average scaled score in maths